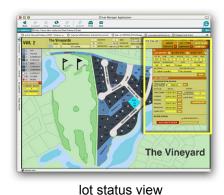

## Complete Lot Info >>

View everything you need to know about a lot with the click of a button. All data for a lot is input and edited from one panel.

| LOT ID S                                | SUB SEC                                        | BLOCK   | LOT               | TYPE MUD  |
|-----------------------------------------|------------------------------------------------|---------|-------------------|-----------|
| V                                       | WL                                             | 1       |                   | 1 2       |
| MODEL I                                 | NVENTORY                                       | SITI    | E                 | BUILDER   |
| NO                                      | spec                                           | Corner  |                   | Builder 1 |
| ADDRESS                                 |                                                | NEIG    | HBORHO            | OD        |
|                                         |                                                | The V   | rineyards         |           |
|                                         |                                                |         |                   | EDIT      |
| LOT HIST                                | ORY                                            |         |                   |           |
| SALE PRIC                               | -                                              |         |                   |           |
| STATUS                                  | DATE                                           |         | NOTES             |           |
|                                         | DATE                                           |         | CURREN            | Т         |
| STATUS                                  | DATE                                           | SET L   | CURREN<br>OT NOTE | T 0       |
| STATUS TAKE DOW                         | DATE<br>N 01/06/200                            | 3 SET   | CURREN            | T 0       |
| STATUS<br>TAKE DOW                      | DATE<br>N 01/06/200                            | SET L   | CURREN<br>OT NOTE | T 0       |
| STATUS TAKE DOWN FORMED POURED          | DATE<br>N 01/06/200<br>02/04/200               | SET SET | CURREN<br>OT NOTE | T 0       |
| TAKE DOWN<br>FORMED<br>POURED<br>FRAMED | DATE N 01/06/200 02/04/200 03/05/200 05/30/200 | SET SET | CURREN<br>OT NOTE | T 0       |

"Lot Status" report

Our robust set of built-in reporting capabilities and the ability to download all reports into Excel, allows complete data control and flexibility.