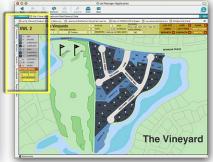

community view

Simply roll your mouse over a section and get the Lot Count, Block Count, Developer, Record Date, Lot Description, Lot Type and Acreage.

section view

DEV

27 COMPLETE

**CURRENT NOTES:** 

LAST MODIFIED:

SPEC

COMP/SPEC 0 CONTRACT 26 CLOSED

VACANT

<< At a glance Summary View the overall status of CONSTRUCT a section at a glance with the real-time stats panel without the need to CONS/SPEC

generate a full report.