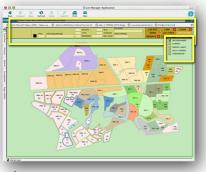

SImply click on the section from the community map to get a visual and real-time statistical snapshot of that section's development progress. Then, simply click on any lot to add/edit or view Construction Status, Contract Status, Buyer Status, Lot History, Home Info, Builder Info, Realtor Info and much more. It's that easy!

community view

Simply roll your mouse over a section and get the Lot Count, Block Count, Developer, Record Date, Lot Description, Lot Type and Acreage.

section view

DEV

27 COMPLETE

**CURRENT NOTES:** 

LAST MODIFIED:

SPEC

COMP/SPEC 0 CONTRACT 26 CLOSED

VACANT

<< At a glance Summary View the overall status of CONSTRUCT a section at a glance with the real-time stats panel without the need to CONS/SPEC

generate a full report.